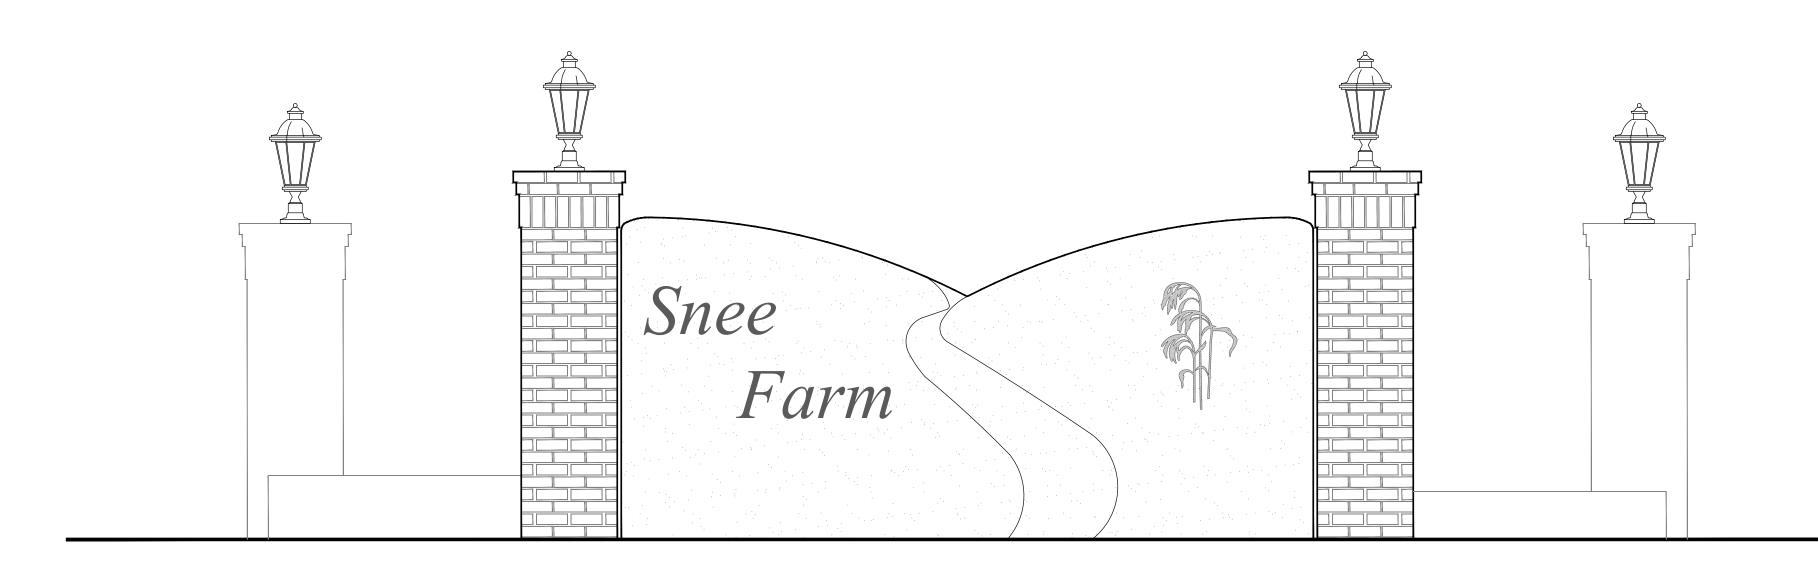

# SNEE FARM NEIGHBORHOOD ENTRY MONUMENT SIGN HIGHWAY 17 - MT. PLEASANT, SC.

ELEVATIONS

L3.0

ELEVATION

ELEVATION

ISSUE DATE/ REVISIONS: JUNE 24, 2019