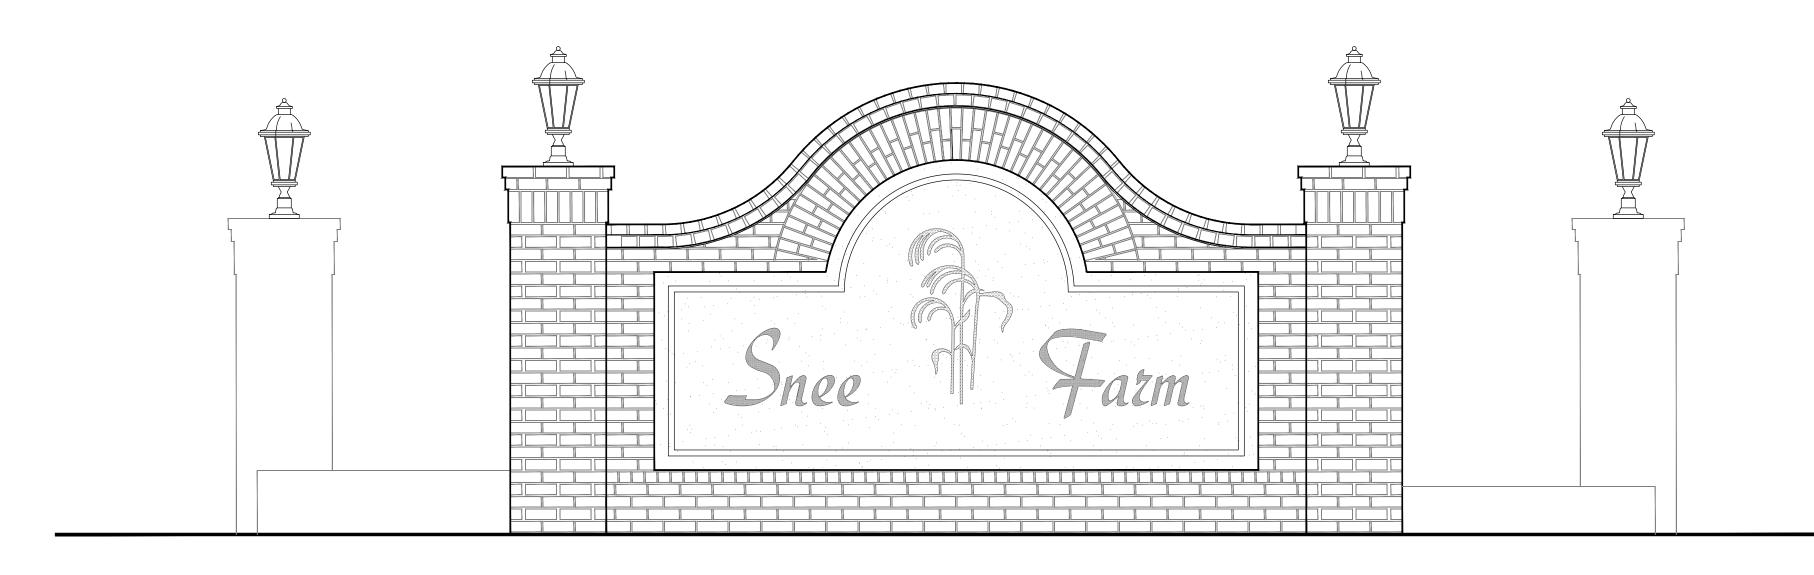

# SNEE FARM NEIGHBORHOOD ENTRY MONUMENT SIGN HIGHWAY 17 - MT. PLEASANT, SC.

ELEVATIONS

L3.0

ELEVATION

ELEVATION

ISSUE DATE/ REVISIONS: JUNE 24, 2019