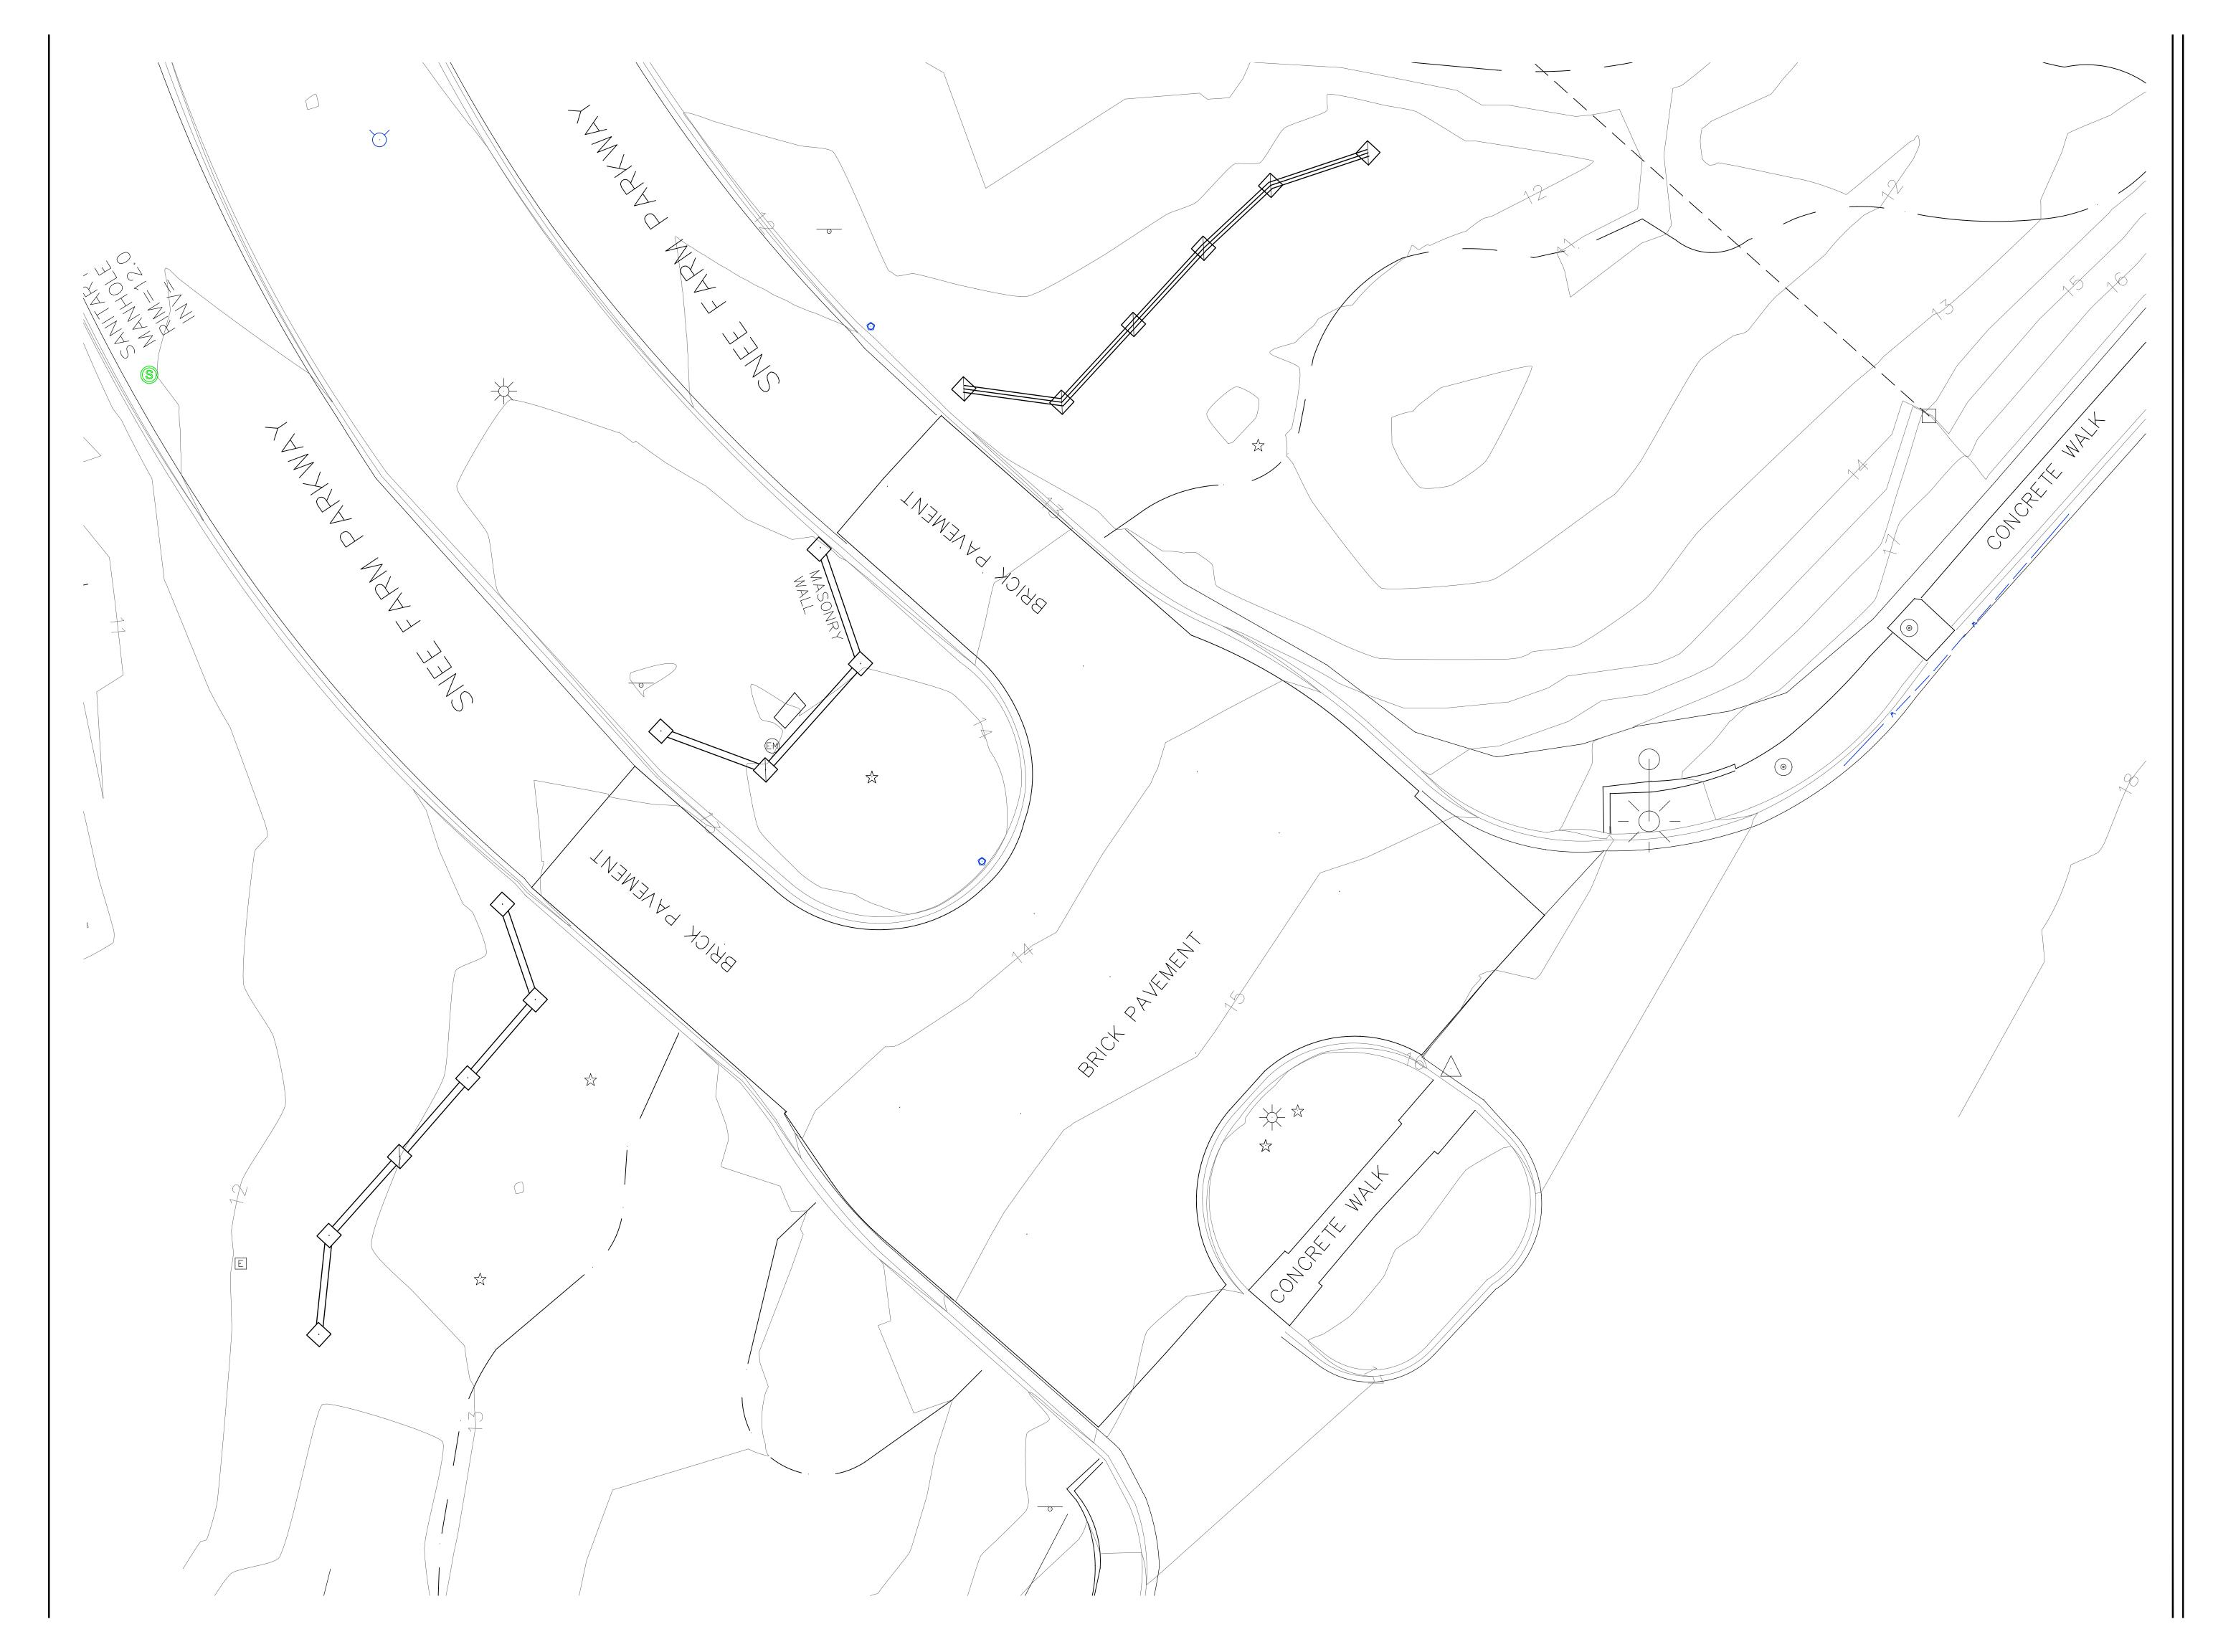

# SNEE FARM NEIGHBORHOOD ENTRY MONUMENT SIGN HIGHWAY 17 - MT. PLEASANT, SC.

EXISTING CONDITIONS

L1.0

ISSUE DATE/ REVISIONS: JUNE 24, 2019

REMOVALS PLAN

ISSUE DATE/ REVISIONS: JUNE 24, 2019