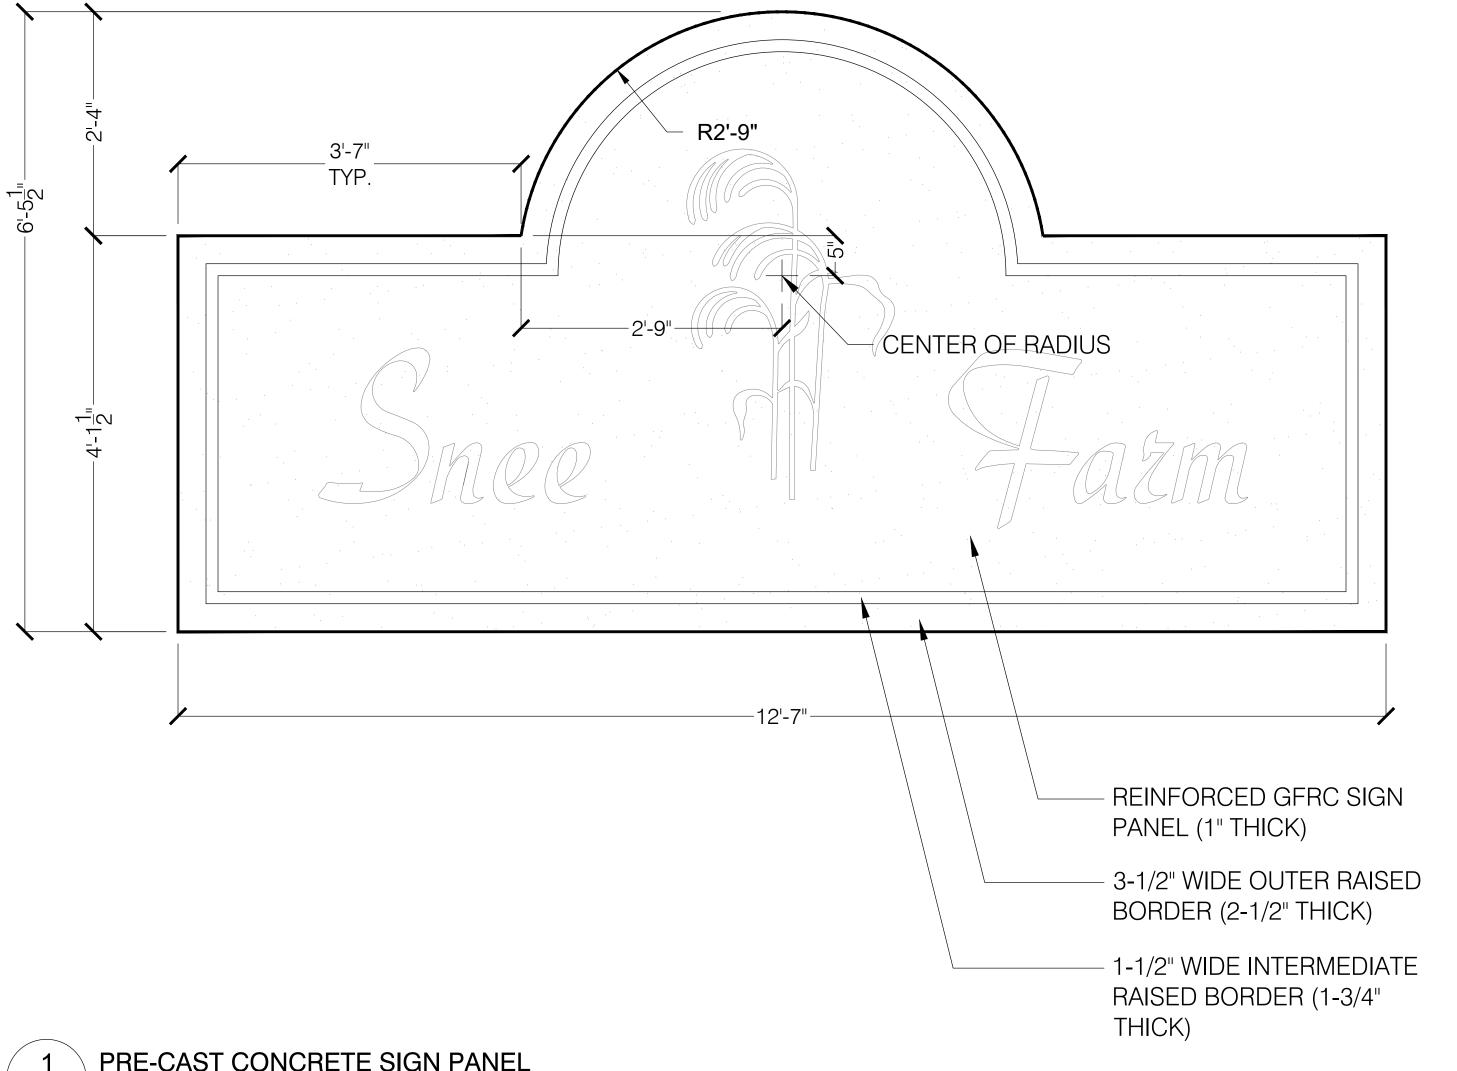

## L3.3

1. NEW PRE-CAST CONCRETE SIGN PANEL TO BE FABRICATED BY STONE CASTING, INC. CONTACT DAVE JACKSON (843)-852-9800.

2. LETTERING AND RICE LOGO TO BE RECESSED 1/2" FROM SURFACE PLANE OF SIGN. COLOR TO BE DARK BRONZE STAIN APPLIED AT THE BOTTOM OF THE RECESS ONLY. PROVIDE SAMPLE FOR APPROVAL PRIOR TO

3. COLOR OF GFRC TO BE 2% DARK BUFF WHITE CEMENT W/ BROWN RELEASE. TEXTURE TO BE

4. ELECTRONIC COPY OF FONT AND LOGO TO BE PROVIDED BY LANDSCAPE ARCHITECT - DO NOT DUPLICATE FROM DRAWINGS.