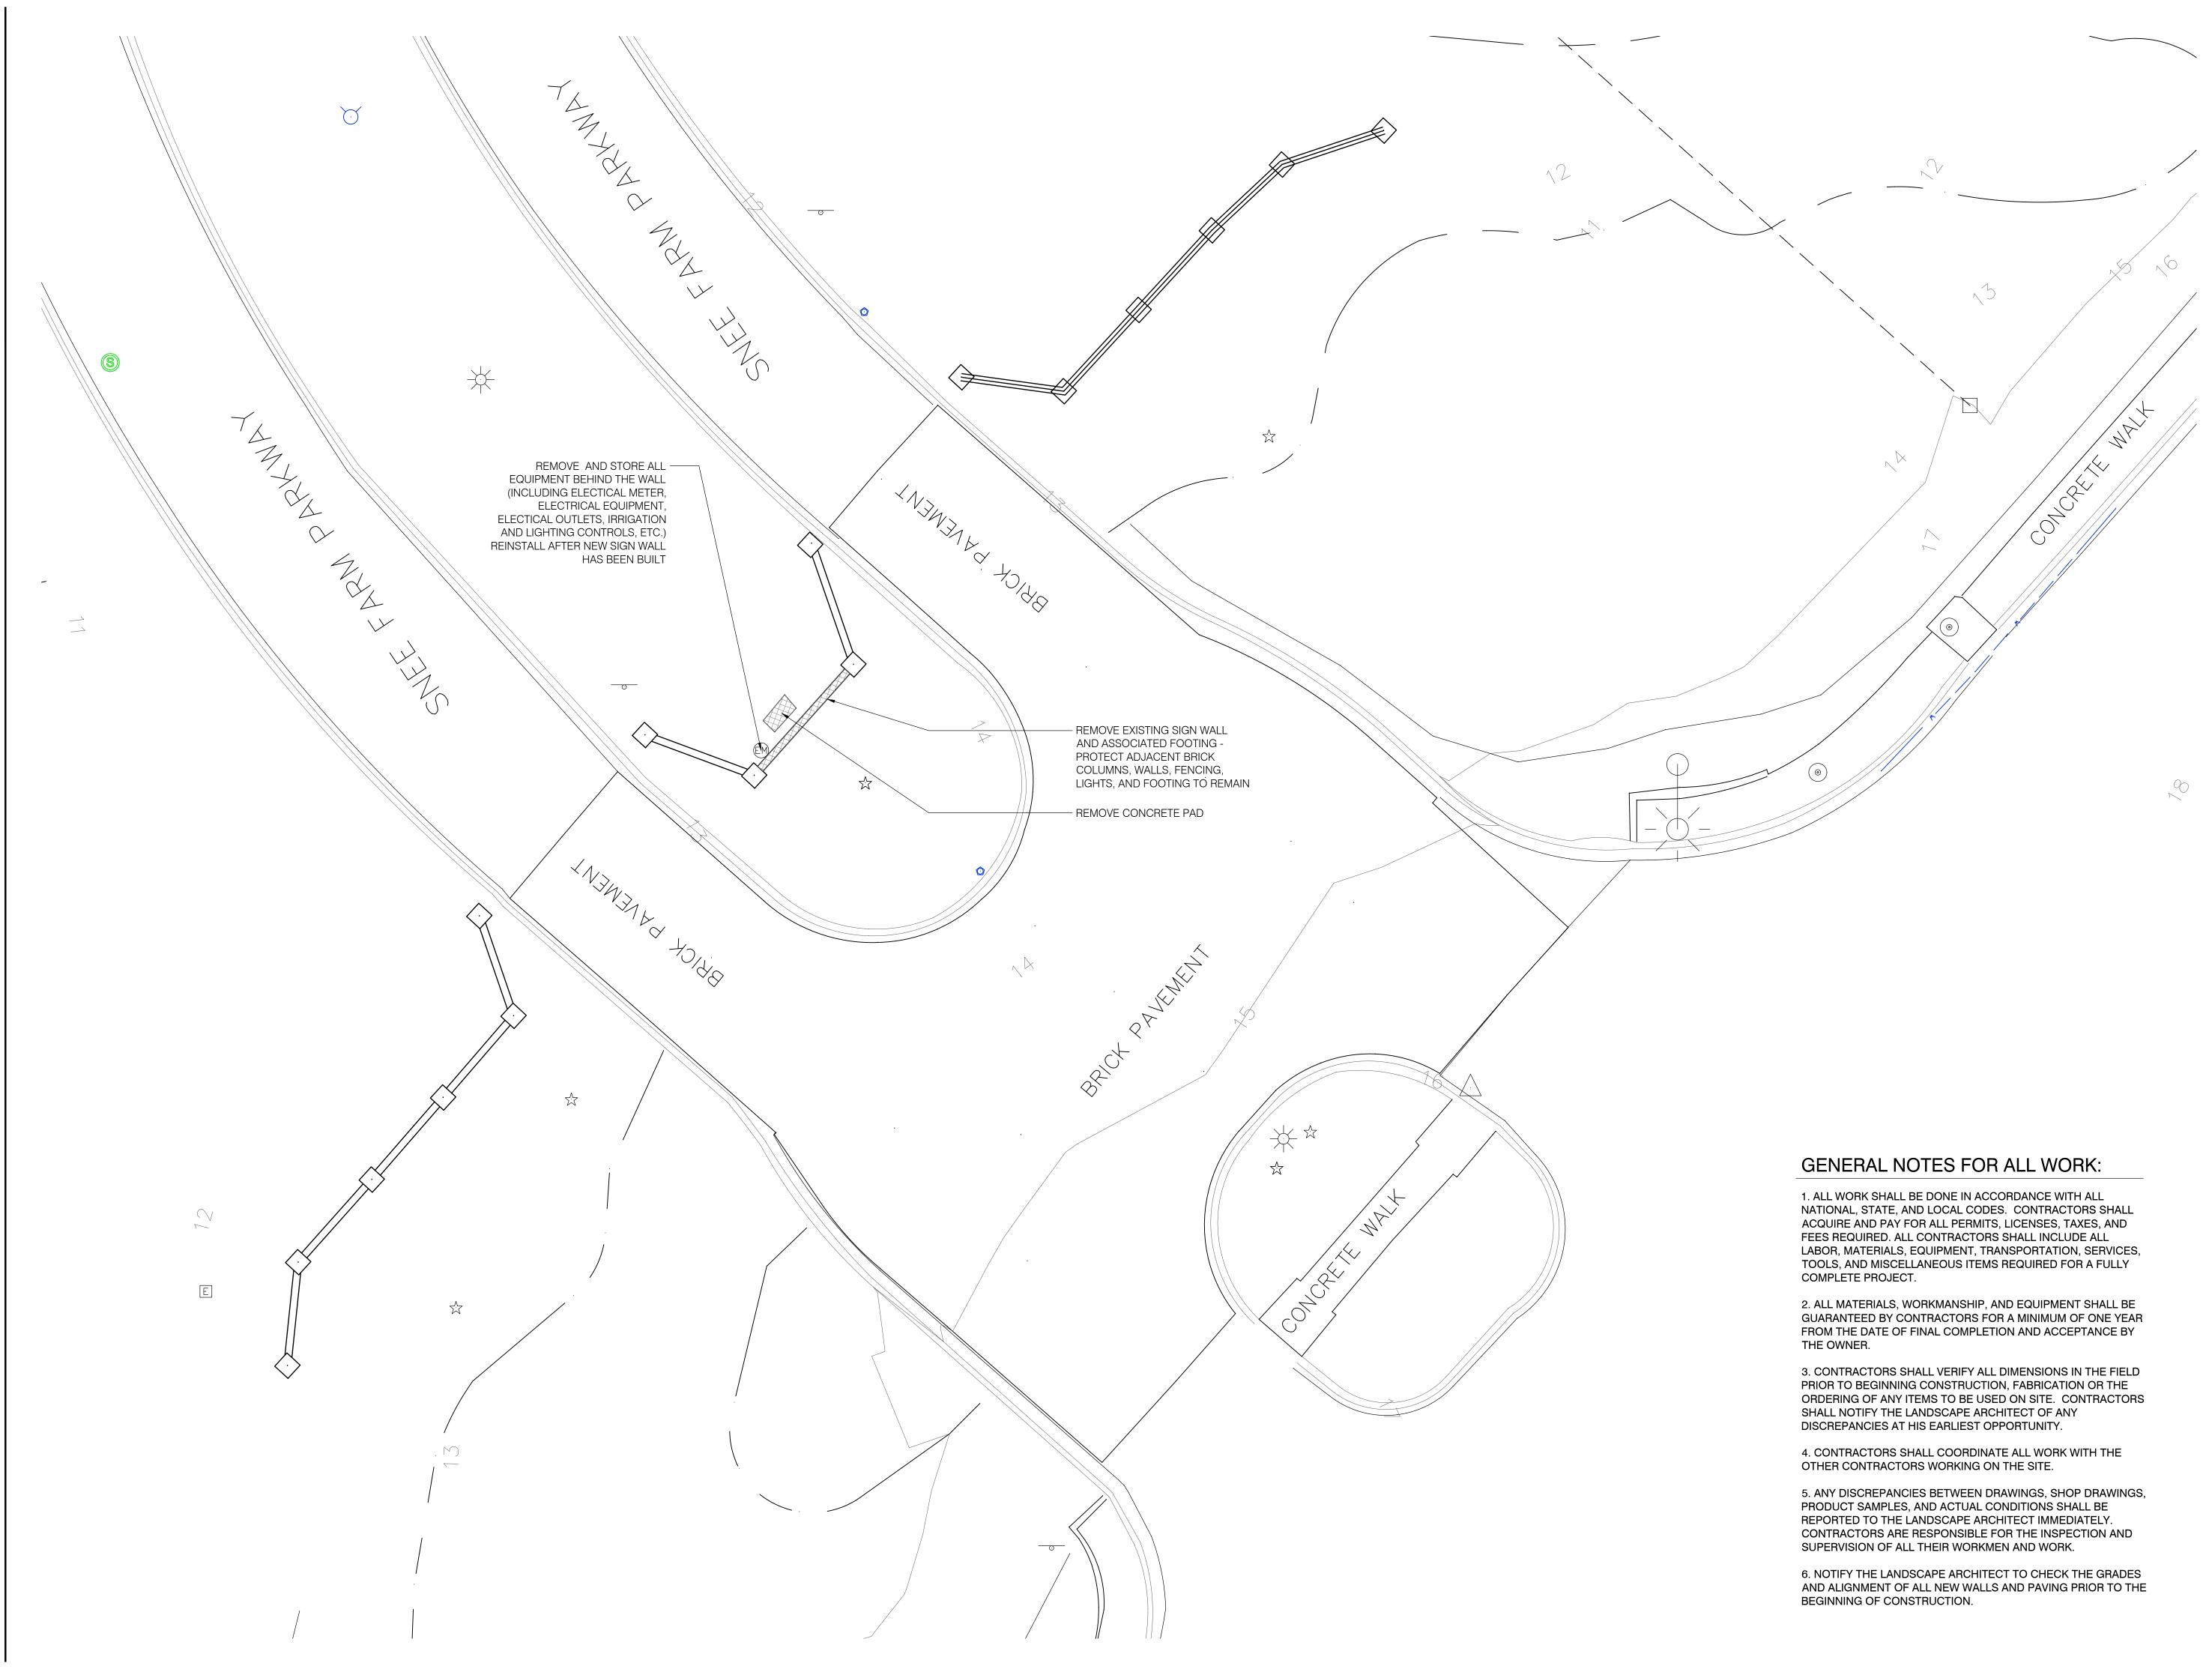

# SNEE FARM NEIGHBORHOOD ENTRY MONUMENT SIGN HIGHWAY 17 - MT. PLEASANT, SC.

EXISTING CONDITIONS

L1.0

ISSUE DATE/ REVISIONS: JUNE 24, 2019

REMOVALS PLAN

ISSUE DATE/ REVISIONS: JUNE 24, 2019