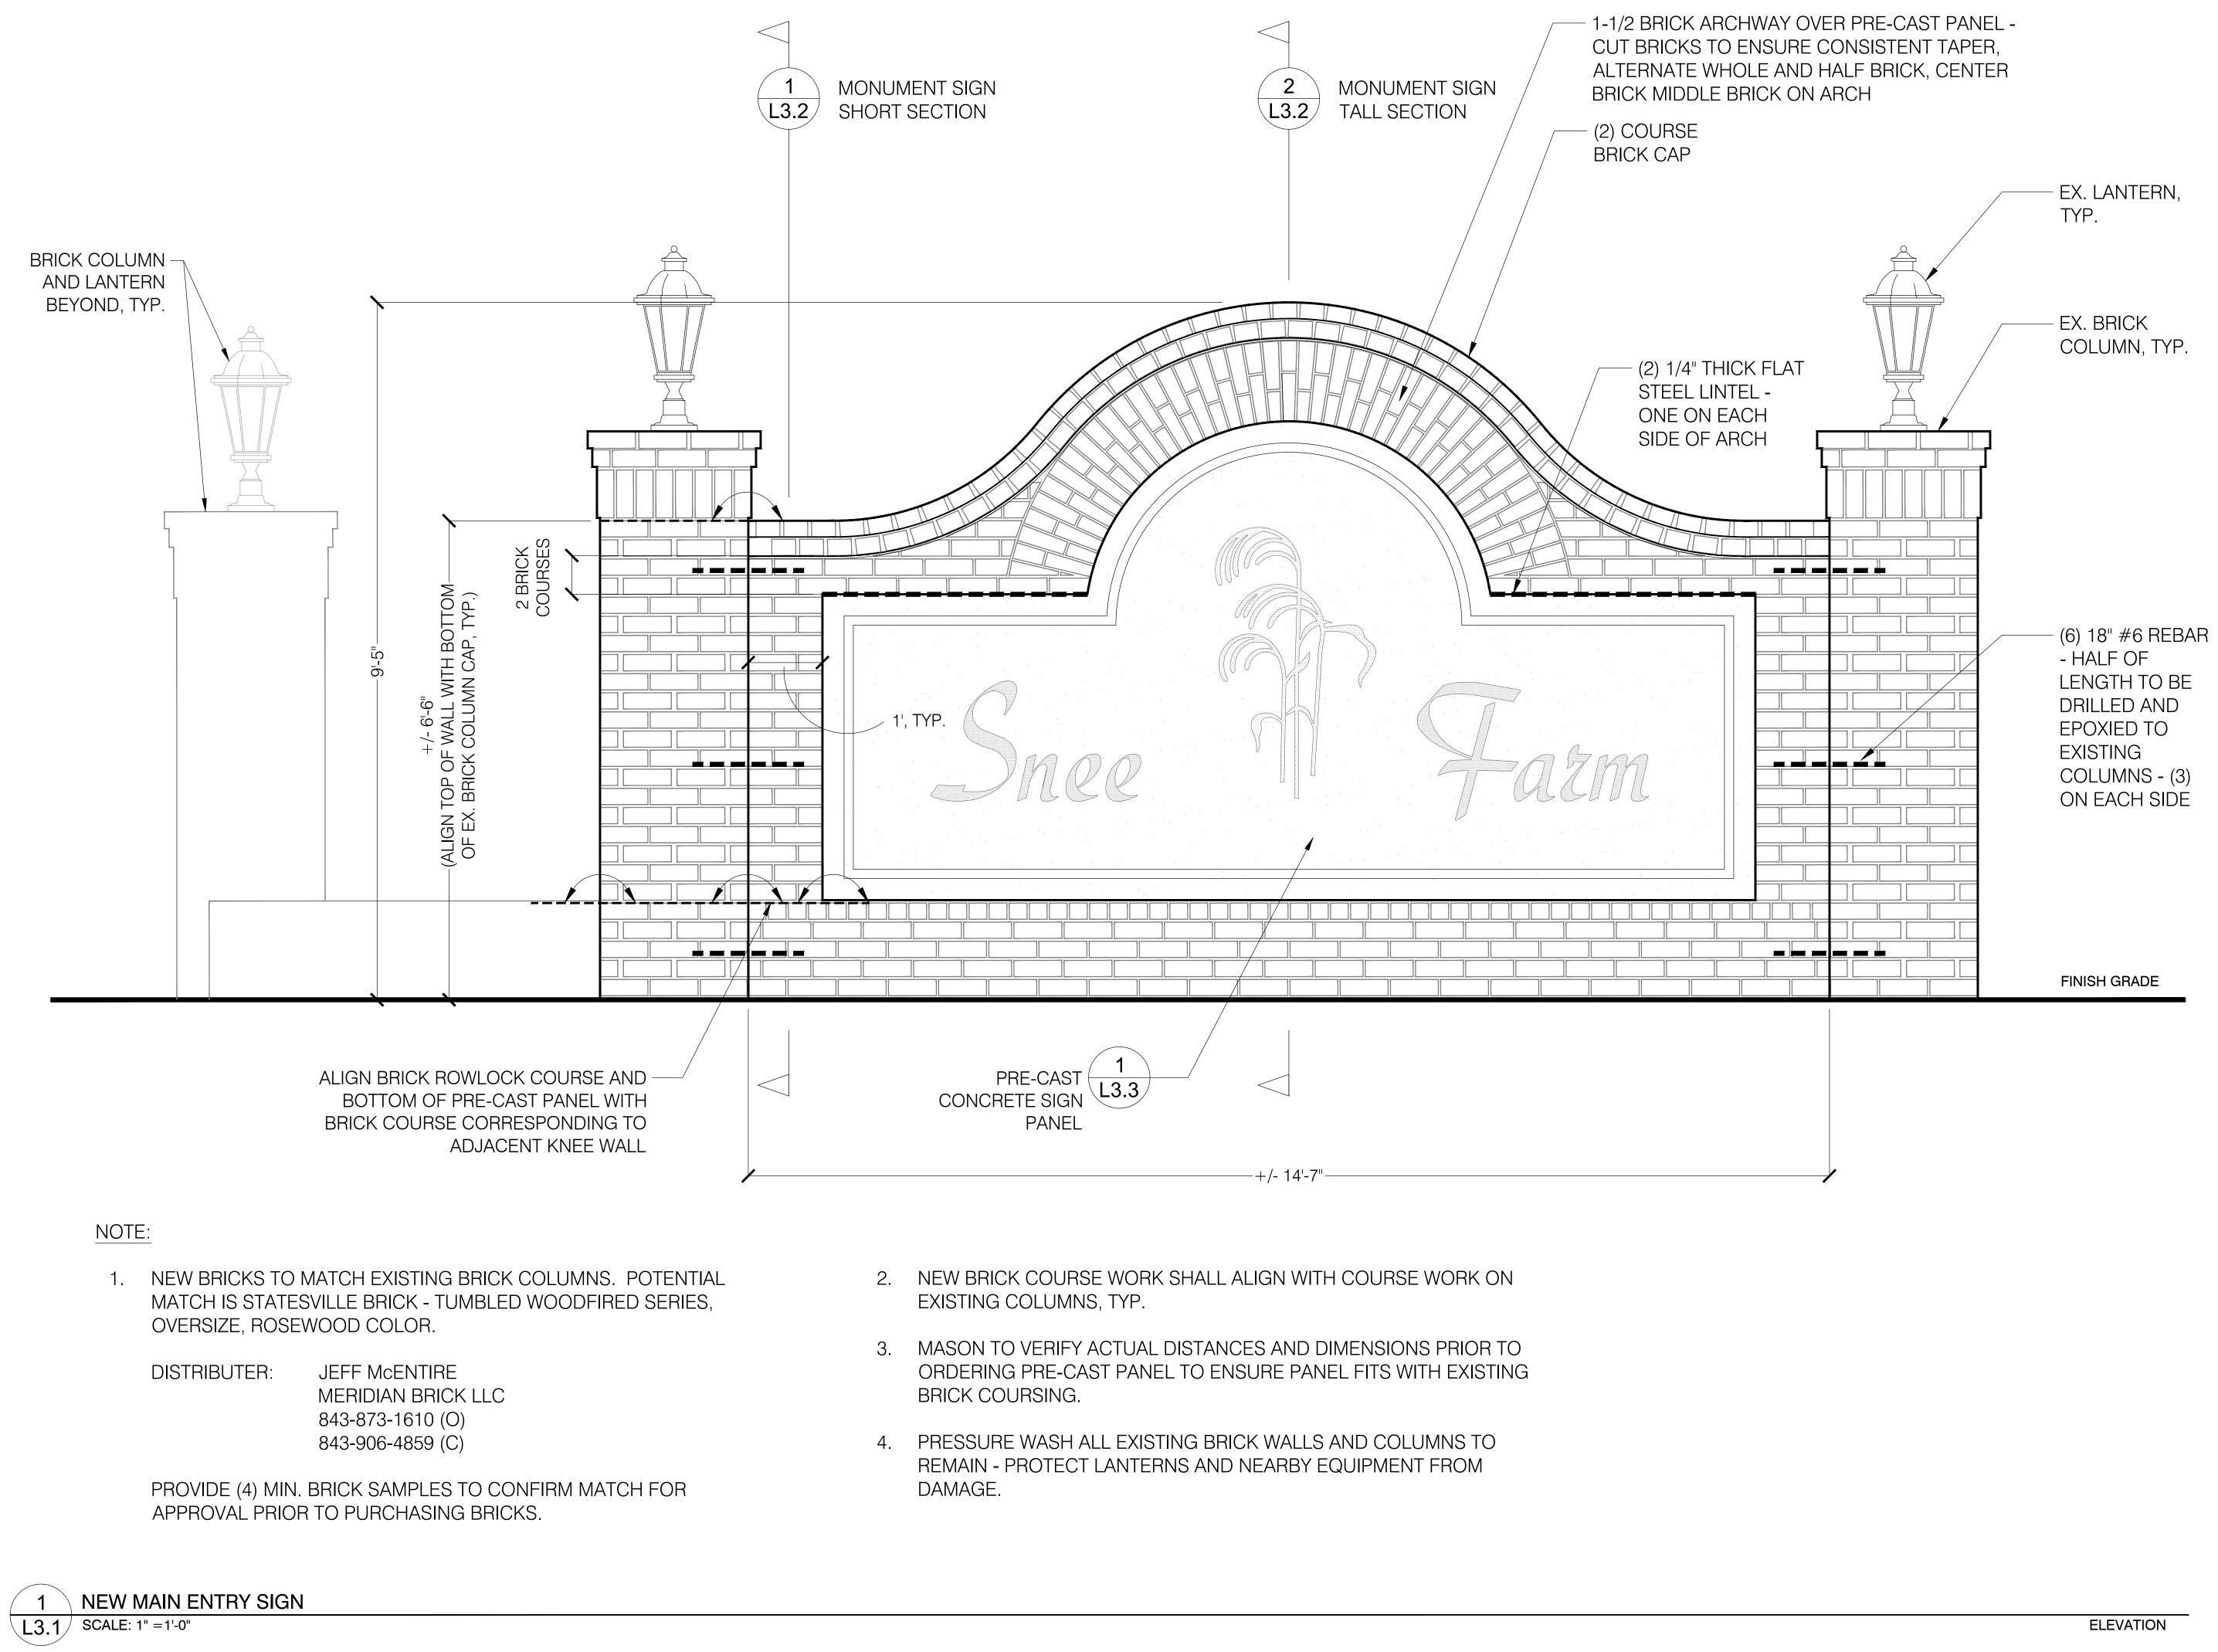

# SNEE FARM NEIGHBORHOOD ENTRY MONUMENT SIGN HIGHWAY 17 - MT. PLEASANT, SC.

ELEVATIONS

L3.0

ELEVATION

ELEVATION

ISSUE DATE/ REVISIONS: JUNE 24, 2019

### NOTES:

1. NEW BRICKS TO MATCH EXISTING BRICK COLUMNS. POTENTIAL MATCH IS STATESVILLE BRICK - TUMBLED WOODFIRED SERIES, OVERSIZE, ROSEWOOD COLOR.

> DISTRIBUTER: JEFF McENTIRE MERIDIAN BRICK LLC 843-873-1610 (O) 843-906-4859 (C)

PROVIDE (4) MIN. BRICK SAMPLES TO CONFIRM MATCH FOR APPROVAL PRIOR TO PURCHASING BRICKS.

- 2. NEW BRICK COURSE WORK SHALL ALIGN WITH COURSE WORK ON EXISTING COLUMNS, TYP.
- 3. MASON TO VERIFY ACTUAL DISTANCES AND DIMENSIONS PRIOR TO ORDERING PRE-CAST PANEL TO ENSURE PANEL FITS WITH EXISTING BRICK COURSING.
- 4. PRESSURE WASH ALL EXISTING BRICK WALLS AND COLUMNS TO REMAIN - PROTECT LANTERNS AND NEARBY EQUIPMENT FROM DAMAGE.